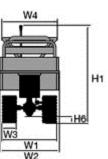

## **Technical Data**

|    | mm      | inches        |
|----|---------|---------------|
| L1 | 1575    | 62.01         |
| L2 | 915     | 36.02         |
| H1 | 1020    | 40.16         |
| H2 | 900     | 35.43         |
| НЗ | 515-725 | 20.28 - 28.54 |
| H4 | 405     | 15.94         |
| H5 | 320     | 12.60         |
| Н6 | 70      | 2.76          |
| W1 | 622     | 24.49         |
| W2 | 622     | 24.49         |
| W3 | -       | -             |
| W4 | 620     | 24.41         |
| P1 | 785     | 30.91         |
| P2 | 265     | 10.43         |
|    |         |               |