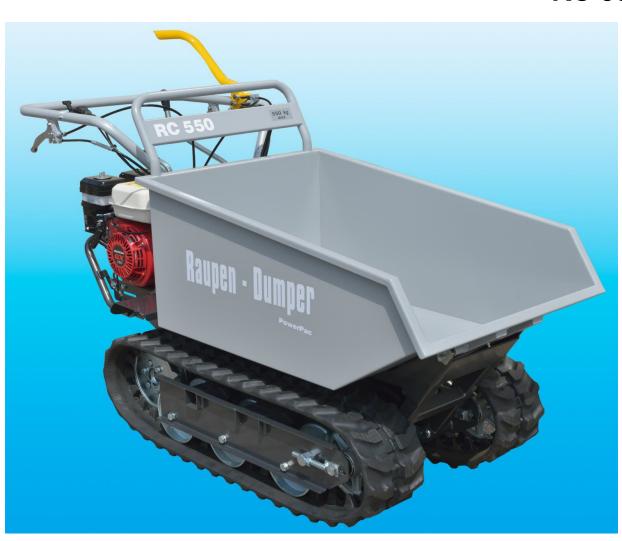

## **Track-Dumper**

snowblade

hydr. front loader

light cargo tray

**RC 550** 

## Track-Dumper RC 550

## **Technical Data**

|    | mm      | inches        |
|----|---------|---------------|
| L1 | 1575    | 62.01         |
| L2 | 915     | 36.02         |
| H1 | 1020    | 40.16         |
| H2 | 900     | 35.43         |
| НЗ | 515-725 | 20.28 - 28.54 |
| H4 | 405     | 15.94         |
| H5 | 320     | 12.60         |
| Н6 | 70      | 2.76          |
| W1 | 622     | 24.49         |
| W2 | 622     | 24.49         |
| W3 | -       | -             |
| W4 | 620     | 24.41         |
| P1 | 785     | 30.91         |
| P2 | 265     | 10.43         |
|    |         |               |