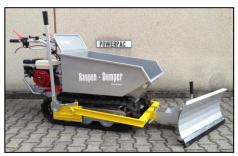

## **Track-Dumper**

snowblade

hydr. front loader

light cargo tray

**RC 550** 