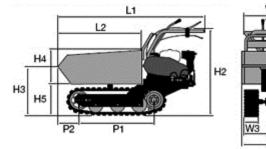

## **Technical Data**

|    | mm      | inches        |
|----|---------|---------------|
| L1 | 1575    | 62.01         |
| L2 | 915     | 36.02         |
| H1 | 1020    | 40.16         |
| H2 | 900     | 35.43         |
| НЗ | 515-725 | 20.28 - 28.54 |
| H4 | 405     | 15.94         |
| H5 | 320     | 12.60         |
| Н6 | 70      | 2.76          |
| W1 | 622     | 24.49         |
| W2 | 622     | 24.49         |
| W3 | -       | -             |
| W4 | 620     | 24.41         |
| P1 | 785     | 30.91         |
| P2 | 265     | 10.43         |
|    |         |               |