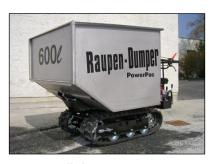

## **Track-Dumper**

snowblade

hydr. front loader

light cargo tray

**RC 550** 

hydraulic tipping

| Operational characteristics                                       |                                                                                                                                                                                                                                                                                                                 |
|-------------------------------------------------------------------|-----------------------------------------------------------------------------------------------------------------------------------------------------------------------------------------------------------------------------------------------------------------------------------------------------------------|
| Weight Payload max. Tipping device Climbing ability Working speed | 215 kg / 474 lbs.<br>550 kg / 1213 lbs.<br>Hydraulic<br>Max. 26° (50%)<br>1.9 km/h / 1.2 mph 1st gear forward<br>3.2 km/h / 2.0 mph 2nd gear forward<br>4.1 km/h / 2.5 mph 3rd gear forward<br>7.0 km/h / 4.3 mph 4th gear forward<br>1.9 km/h / 1.2mph 1st gear reverse<br>3.1 km/h / 1.9 mph 2nd gear reverse |