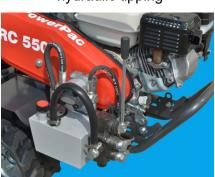

hydraulic tipping

| Operational characteristics                                       |                                                                                                                                                                                                                                                                                                                 |
|-------------------------------------------------------------------|-----------------------------------------------------------------------------------------------------------------------------------------------------------------------------------------------------------------------------------------------------------------------------------------------------------------|
| Weight Payload max. Tipping device Climbing ability Working speed | 215 kg / 474 lbs.<br>550 kg / 1213 lbs.<br>Hydraulic<br>Max. 26° (50%)<br>1.9 km/h / 1.2 mph 1st gear forward<br>3.2 km/h / 2.0 mph 2nd gear forward<br>4.1 km/h / 2.5 mph 3rd gear forward<br>7.0 km/h / 4.3 mph 4th gear forward<br>1.9 km/h / 1.2mph 1st gear reverse<br>3.1 km/h / 1.9 mph 2nd gear reverse |